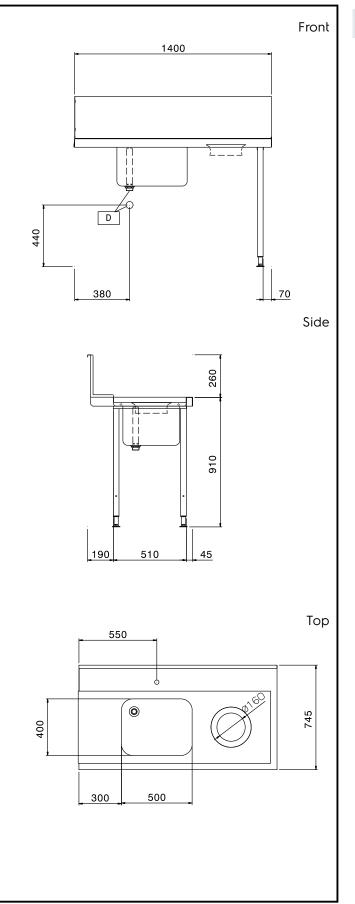

#### Key Information:

External dimensions, Width: 865310 (BHHPTBH14R) External dimensions, Depth: External dimensions, Height: Net weight: Splashback Dimensions, Height: Basin dimensions:

1400 mm 745 mm 1170 mm 12 kg

300 mm 500x400x300h

Handling System for Hood type Pre-wash Table with Bowl and Hole Right to Left, 1400mm

The company reserves the right to make modifications to the products without prior notice. All information correct at time of printing.