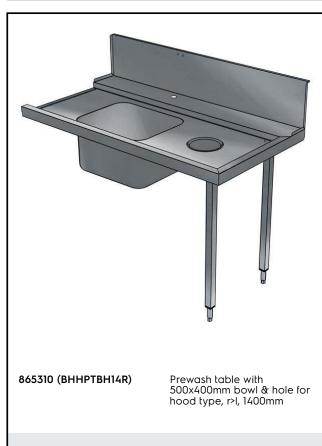

#### Item No.

For hood type dishwashers. Constructed in 304 AISI stainless steel. Backsplash mm300h. N. 2 square 40x40mm tubular legs on height-adjustable feet. Bowl size mm500x400x300h with overflow pipe, drain hole and plastic syphon. Waste scraping hole with rubber

#### Main Features

- Supplied knocked-down and easy to assemble.
- Designed for 500x500 mm dishwashing racks.
- Plain undershelves and pre-rinse units available as optional accessories.

#### Construction

- Stainless steel feet 50 mm adjustable in height to ensure that tables drain back into the dishwasher.
- Equipped with scrape hole.
- Included splashback to prevent water leakage.
- Constructed entirely in 304 AISI stainless steel.
- Deep anti-drip profiles completely folded with lower edge for safe and easy cleaning.
- All surfaces smooth with polished finish.
- 40x40 mm square tubular legs in AISI 304 stainless steel.To be secured to the dishwasher and fitted with one pair
- of legs at the other end.
- [NOT TRANSLATED]

#### Key Information:

External dimensions, Width: 865310 (BHHPTBH14R) External dimensions, Depth: External dimensions, Height: Net weight: Splashback Dimensions, Height: Basin dimensions:

1400 mm 745 mm 1170 mm 12 kg

300 mm 500x400x300h

Handling System for Hood type Pre-wash Table with Bowl and Hole Right to Left, 1400mm

The company reserves the right to make modifications to the products without prior notice. All information correct at time of printing.